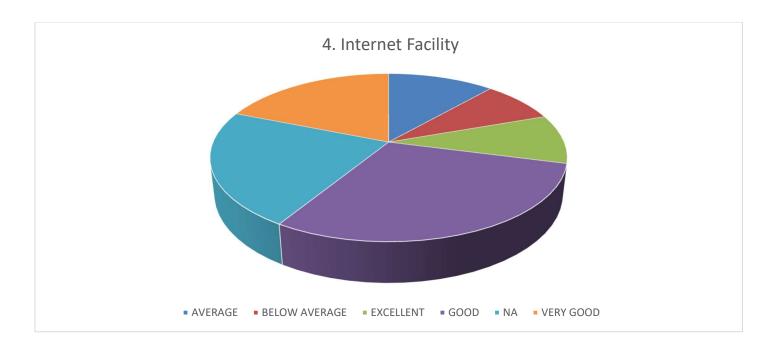

|  |  |  |
| 1.     | Experience with college administrative staff                                        |  |  |  |
| 2.     | Experience with internal evaluation process                                         |  |  |  |
| 3      | Experience with health care facility                                                |  |  |  |
|        | D. OVERALL COLLEGE EXPERIENCE                                                       |  |  |  |
| 1.     | Your overall academic experience                                                    |  |  |  |
| 2.     | Would you recommend this college to others                                          |  |  |  |

### Suggestions, if any:

### <u>Student Feedback Data Analysis – 2021-2022</u>

### A. Academic :-

















#### B. Infrastructure:-

















#### C. Support System:-







## D. Overall College Experience :-