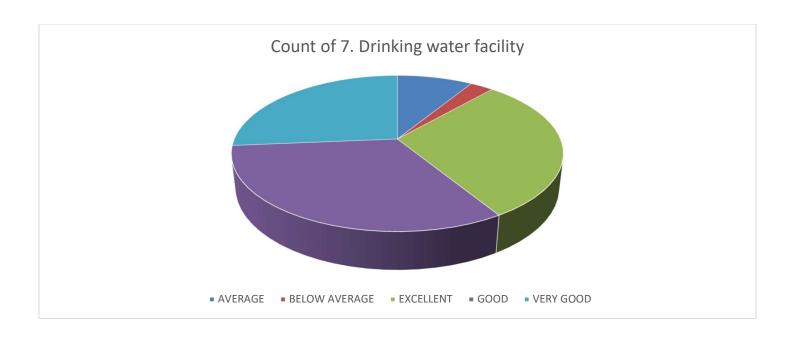

|  |  |
| 1.     | Experience with college administrative staff                                        |  |  |  |
| 2.     | Experience with internal evaluation process                                         |  |  |  |
| 3      | Experience with health care facility                                                |  |  |  |
|        | D. OVERALL COLLEGE EXPERIENCE                                                       |  |  |  |
| 1.     | Your overall academic experience                                                    |  |  |  |
| 2.     | Would you recommend this college to others                                          |  |  |  |

### Suggestions, if any:

### <u>Student Feedback Data Analysis – 2021-2022</u>

### A. Academic :-

















#### B. Infrastructure:-

















#### C. Support System:-







## D. Overall College Experience :-