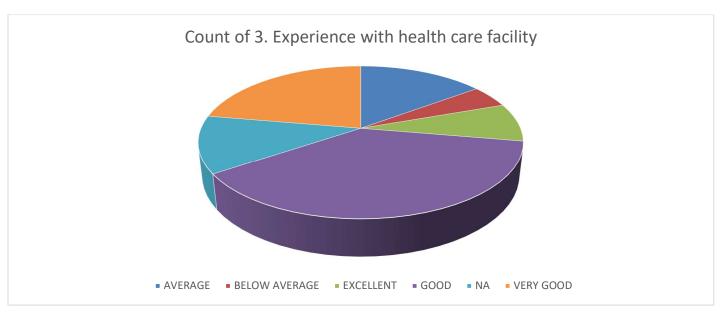

college administrative staff                                        |  |  |  |
| 2.     | Experience with internal evaluation process                                         |  |  |  |
| 3      | Experience with health care facility                                                |  |  |  |
|        | D. OVERALL COLLEGE EXPERIENCE                                                       |  |  |  |
| 1.     | Your overall academic experience                                                    |  |  |  |
| 2.     | Would you recommend this college to others                                          |  |  |  |

### Suggestions, if any:

### <u>Student Feedback Data Analysis – 2021-2022</u>

### A. Academic :-

















#### B. Infrastructure:-

















#### C. Support System:-







## D. Overall College Experience :-