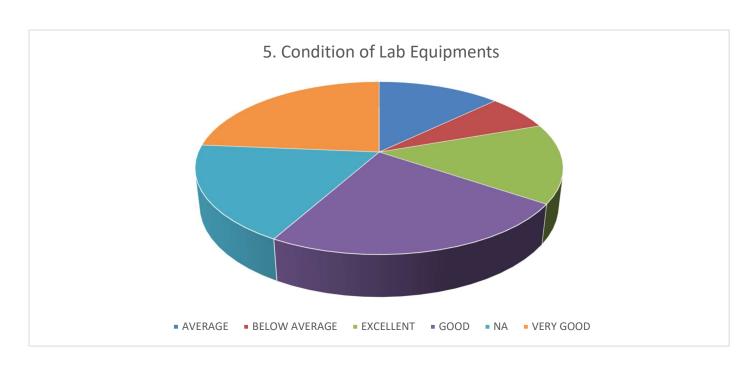

|  |  |  |
| 1.     | Experience with college administrative staff                                        |  |  |  |
| 2.     | Experience with internal evaluation process                                         |  |  |  |
| 3      | Experience with health care facility                                                |  |  |  |
|        | D. OVERALL COLLEGE EXPERIENCE                                                       |  |  |  |
| 1.     | Your overall academic experience                                                    |  |  |  |
| 2.     | Would you recommend this college to others                                          |  |  |  |

### Suggestions, if any:

### <u>Student Feedback Data Analysis – 2021-2022</u>

### A. Academic :-

















#### B. Infrastructure:-

















#### C. Support System:-







## D. Overall College Experience :-