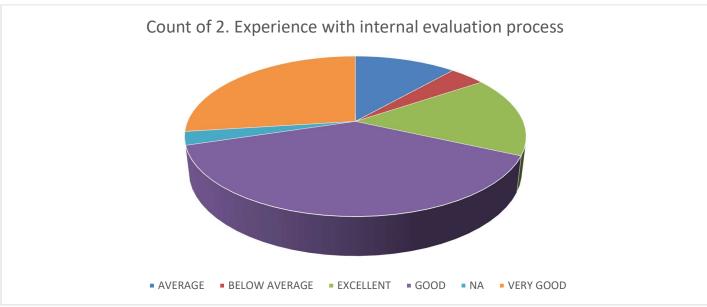

th college administrative staff                                        |  |  |  |
| 2.     | Experience with internal evaluation process                                         |  |  |  |
| 3      | Experience with health care facility                                                |  |  |  |
|        | D. OVERALL COLLEGE EXPERIENCE                                                       |  |  |  |
| 1.     | Your overall academic experience                                                    |  |  |  |
| 2.     | Would you recommend this college to others                                          |  |  |  |

### Suggestions, if any:

### <u>Student Feedback Data Analysis – 2021-2022</u>

### A. Academic :-

















#### B. Infrastructure:-

















#### C. Support System:-







## D. Overall College Experience :-