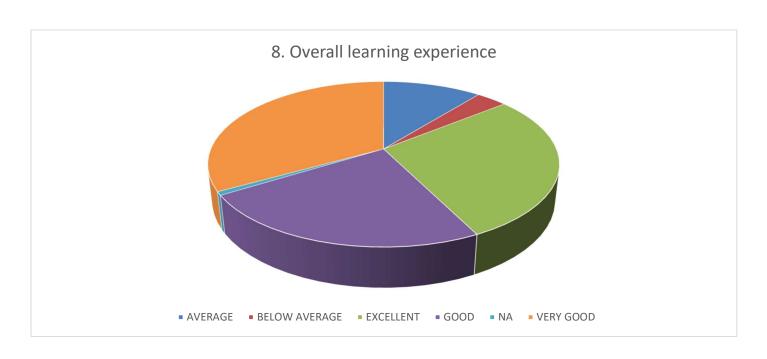

|  |  |  |
| 1.     | Experience with college administrative staff                                        |  |  |  |
| 2.     | Experience with internal evaluation process                                         |  |  |  |
| 3      | Experience with health care facility                                                |  |  |  |
|        | D. OVERALL COLLEGE EXPERIENCE                                                       |  |  |  |
| 1.     | Your overall academic experience                                                    |  |  |  |
| 2.     | Would you recommend this college to others                                          |  |  |  |

### Suggestions, if any:

### <u>Student Feedback Data Analysis – 2021-2022</u>

### A. Academic :-

















#### B. Infrastructure:-

















#### C. Support System:-







## D. Overall College Experience :-