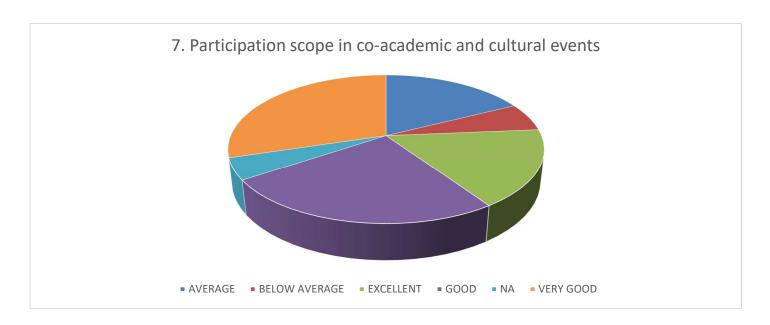

|  |  |  |
| 1.     | Experience with college administrative staff                                        |  |  |  |
| 2.     | Experience with internal evaluation process                                         |  |  |  |
| 3      | Experience with health care facility                                                |  |  |  |
|        | D. OVERALL COLLEGE EXPERIENCE                                                       |  |  |  |
| 1.     | Your overall academic experience                                                    |  |  |  |
| 2.     | Would you recommend this college to others                                          |  |  |  |

### Suggestions, if any:

### <u>Student Feedback Data Analysis – 2021-2022</u>

### A. Academic :-

















#### B. Infrastructure:-

















#### C. Support System:-







## D. Overall College Experience :-