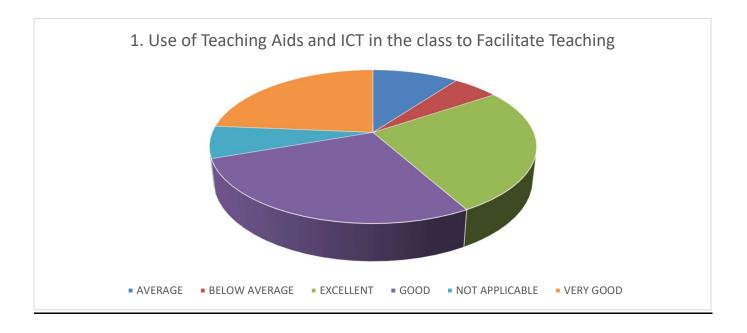

|  |  |  |
| 1.     | Experience with college administrative staff                                        |  |  |  |
| 2.     | Experience with internal evaluation process                                         |  |  |  |
| 3      | Experience with health care facility                                                |  |  |  |
|        | D. OVERALL COLLEGE EXPERIENCE                                                       |  |  |  |
| 1.     | Your overall academic experience                                                    |  |  |  |
| 2.     | Would you recommend this college to others                                          |  |  |  |

### Suggestions, if any:

### <u>Student Feedback Data Analysis – 2021-2022</u>

### A. Academic :-

















#### B. Infrastructure:-

















#### C. Support System:-







## D. Overall College Experience :-