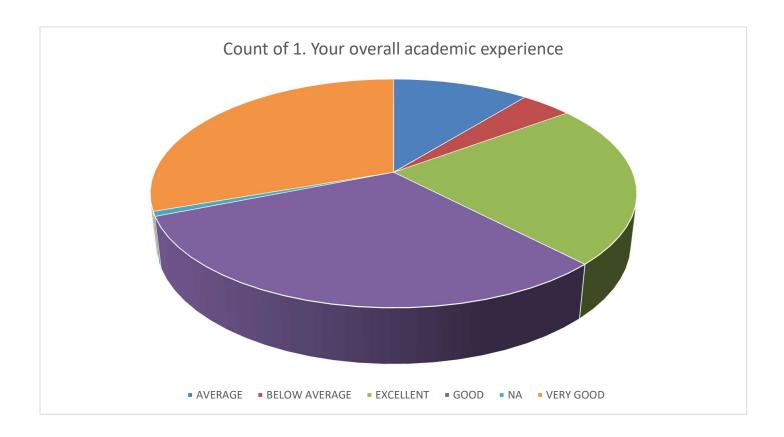

|  |  |  |
| 2.     | Experience with internal evaluation process                                         |  |  |  |
| 3      | Experience with health care facility                                                |  |  |  |
|        | D. OVERALL COLLEGE EXPERIENCE                                                       |  |  |  |
| 1.     | Your overall academic experience                                                    |  |  |  |
| 2.     | Would you recommend this college to others                                          |  |  |  |

### Suggestions, if any:

### <u>Student Feedback Data Analysis – 2021-2022</u>

### A. Academic :-

















#### B. Infrastructure:-

















#### C. Support System:-







## D. Overall College Experience :-