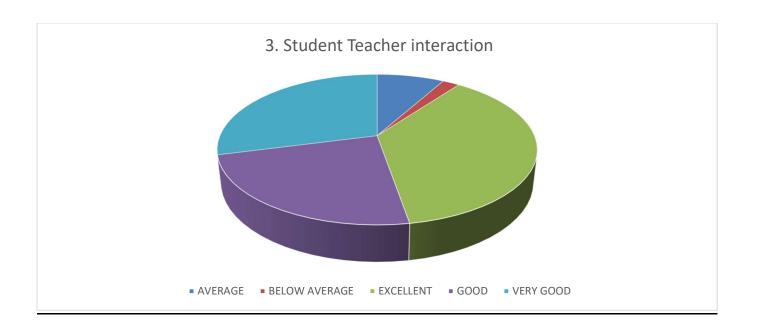

|  |  |  |
| 1.     | Experience with college administrative staff                                        |  |  |  |
| 2.     | Experience with internal evaluation process                                         |  |  |  |
| 3      | Experience with health care facility                                                |  |  |  |
|        | D. OVERALL COLLEGE EXPERIENCE                                                       |  |  |  |
| 1.     | Your overall academic experience                                                    |  |  |  |
| 2.     | Would you recommend this college to others                                          |  |  |  |

### Suggestions, if any:

### <u>Student Feedback Data Analysis – 2021-2022</u>

### A. Academic :-

















#### B. Infrastructure:-

















#### C. Support System:-







## D. Overall College Experience :-