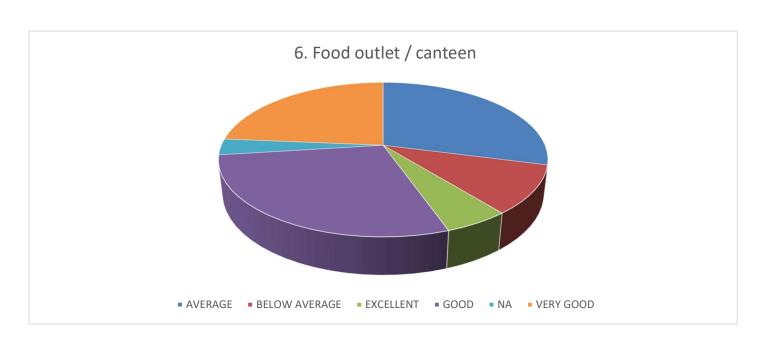

|  |  |
| 1.     | Experience with college administrative staff                                        |  |  |  |
| 2.     | Experience with internal evaluation process                                         |  |  |  |
| 3      | Experience with health care facility                                                |  |  |  |
|        | D. OVERALL COLLEGE EXPERIENCE                                                       |  |  |  |
| 1.     | Your overall academic experience                                                    |  |  |  |
| 2.     | Would you recommend this college to others                                          |  |  |  |

### Suggestions, if any:

### <u>Student Feedback Data Analysis – 2021-2022</u>

### A. Academic :-

















#### B. Infrastructure:-

















#### C. Support System:-







## D. Overall College Experience :-