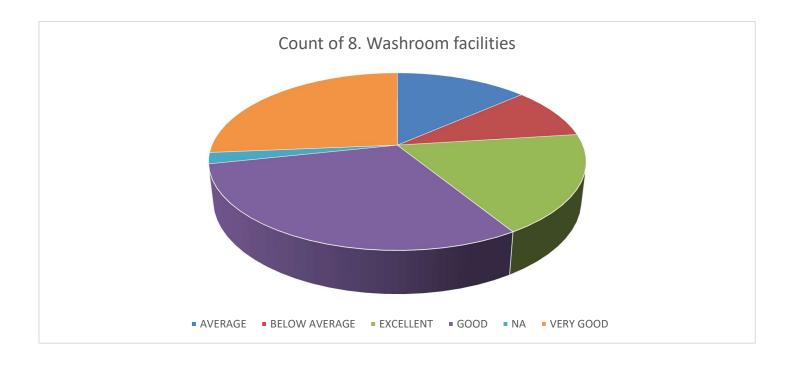

|  |
| 1.     | Experience with college administrative staff                                        |  |  |  |
| 2.     | Experience with internal evaluation process                                         |  |  |  |
| 3      | Experience with health care facility                                                |  |  |  |
|        | D. OVERALL COLLEGE EXPERIENCE                                                       |  |  |  |
| 1.     | Your overall academic experience                                                    |  |  |  |
| 2.     | Would you recommend this college to others                                          |  |  |  |

### Suggestions, if any:

### <u>Student Feedback Data Analysis – 2021-2022</u>

### A. Academic :-

















#### B. Infrastructure:-

















#### C. Support System:-







## D. Overall College Experience :-