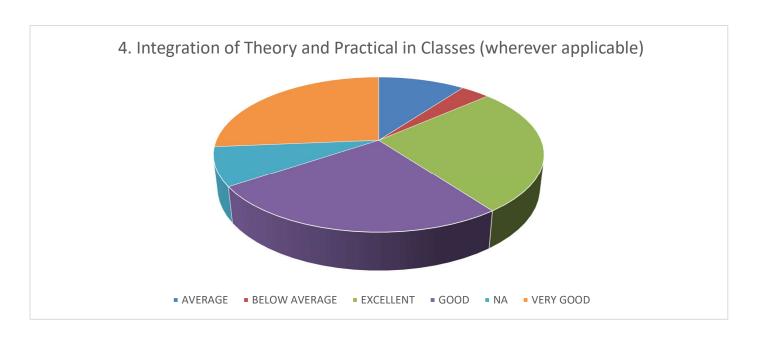

|  |  |  |
| 1.     | Experience with college administrative staff                                        |  |  |  |
| 2.     | Experience with internal evaluation process                                         |  |  |  |
| 3      | Experience with health care facility                                                |  |  |  |
|        | D. OVERALL COLLEGE EXPERIENCE                                                       |  |  |  |
| 1.     | Your overall academic experience                                                    |  |  |  |
| 2.     | Would you recommend this college to others                                          |  |  |  |

### Suggestions, if any:

### <u>Student Feedback Data Analysis – 2021-2022</u>

### A. Academic :-

















#### B. Infrastructure:-

















#### C. Support System:-







## D. Overall College Experience :-