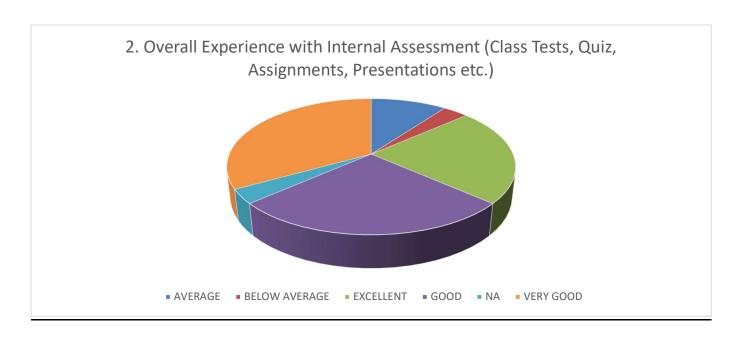

|  |  |  |
| 1.     | Experience with college administrative staff                                        |  |  |  |
| 2.     | Experience with internal evaluation process                                         |  |  |  |
| 3      | Experience with health care facility                                                |  |  |  |
|        | D. OVERALL COLLEGE EXPERIENCE                                                       |  |  |  |
| 1.     | Your overall academic experience                                                    |  |  |  |
| 2.     | Would you recommend this college to others                                          |  |  |  |

### Suggestions, if any:

### <u>Student Feedback Data Analysis – 2021-2022</u>

### A. Academic :-

















#### B. Infrastructure:-

















#### C. Support System:-







## D. Overall College Experience :-