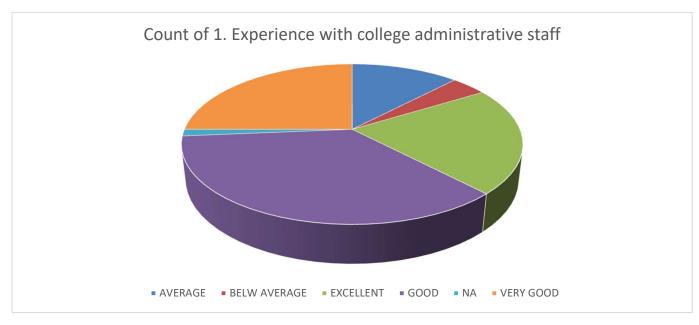

with college administrative staff                                        |  |  |  |
| 2.     | Experience with internal evaluation process                                         |  |  |  |
| 3      | Experience with health care facility                                                |  |  |  |
|        | D. OVERALL COLLEGE EXPERIENCE                                                       |  |  |  |
| 1.     | Your overall academic experience                                                    |  |  |  |
| 2.     | Would you recommend this college to others                                          |  |  |  |

### Suggestions, if any:

### <u>Student Feedback Data Analysis – 2021-2022</u>

### A. Academic :-

















#### B. Infrastructure:-

















#### C. Support System:-







## D. Overall College Experience :-