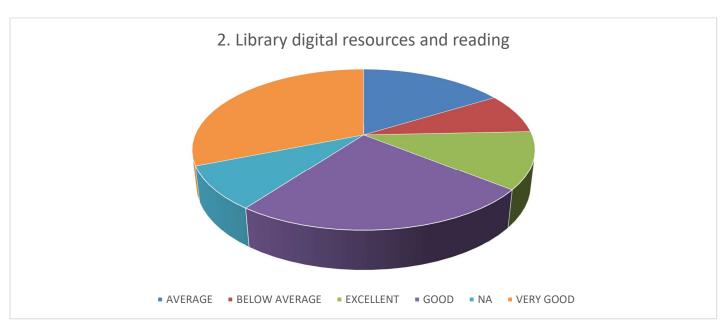

|  |  |  |
| 1.     | Experience with college administrative staff                                        |  |  |  |
| 2.     | Experience with internal evaluation process                                         |  |  |  |
| 3      | Experience with health care facility                                                |  |  |  |
|        | D. OVERALL COLLEGE EXPERIENCE                                                       |  |  |  |
| 1.     | Your overall academic experience                                                    |  |  |  |
| 2.     | Would you recommend this college to others                                          |  |  |  |

### Suggestions, if any:

### <u>Student Feedback Data Analysis – 2021-2022</u>

### A. Academic :-

















#### B. Infrastructure:-

















#### C. Support System:-







## D. Overall College Experience :-