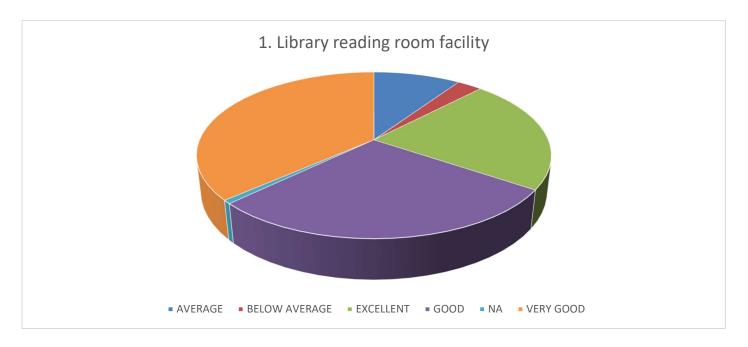

|  |  |  |
| 1.     | Experience with college administrative staff                                        |  |  |  |
| 2.     | Experience with internal evaluation process                                         |  |  |  |
| 3      | Experience with health care facility                                                |  |  |  |
|        | D. OVERALL COLLEGE EXPERIENCE                                                       |  |  |  |
| 1.     | Your overall academic experience                                                    |  |  |  |
| 2.     | Would you recommend this college to others                                          |  |  |  |

### Suggestions, if any:

### <u>Student Feedback Data Analysis – 2021-2022</u>

### A. Academic :-

















#### B. Infrastructure:-

















#### C. Support System:-







## D. Overall College Experience :-