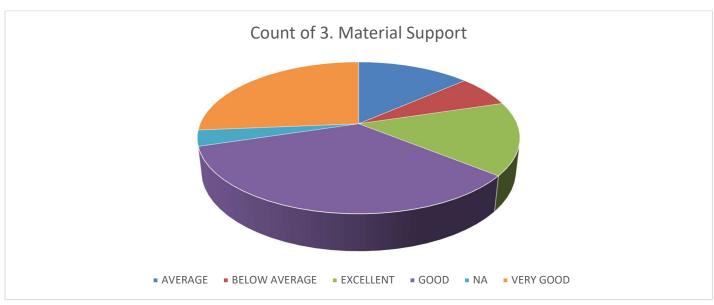

|  |  |  |
| 1.     | Experience with college administrative staff                                        |  |  |  |
| 2.     | Experience with internal evaluation process                                         |  |  |  |
| 3      | Experience with health care facility                                                |  |  |  |
|        | D. OVERALL COLLEGE EXPERIENCE                                                       |  |  |  |
| 1.     | Your overall academic experience                                                    |  |  |  |
| 2.     | Would you recommend this college to others                                          |  |  |  |

### Suggestions, if any:

### <u>Student Feedback Data Analysis – 2021-2022</u>

### A. Academic :-

















#### B. Infrastructure:-

















#### C. Support System:-







## D. Overall College Experience :-