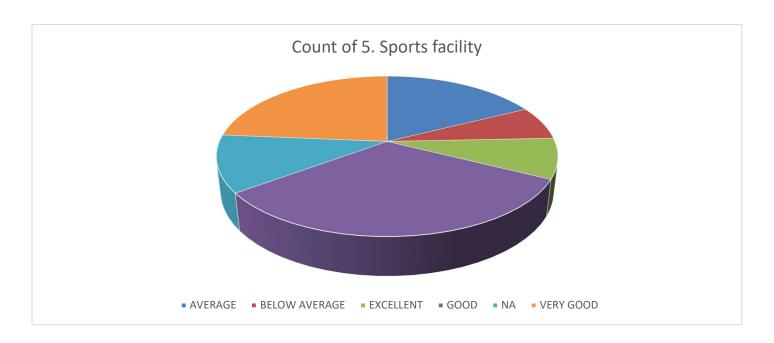

|  |  |  |
| 1.     | Experience with college administrative staff                                        |  |  |  |
| 2.     | Experience with internal evaluation process                                         |  |  |  |
| 3      | Experience with health care facility                                                |  |  |  |
|        | D. OVERALL COLLEGE EXPERIENCE                                                       |  |  |  |
| 1.     | Your overall academic experience                                                    |  |  |  |
| 2.     | Would you recommend this college to others                                          |  |  |  |

### Suggestions, if any:

### <u>Student Feedback Data Analysis – 2021-2022</u>

### A. Academic :-

















#### B. Infrastructure:-

















#### C. Support System:-







## D. Overall College Experience :-