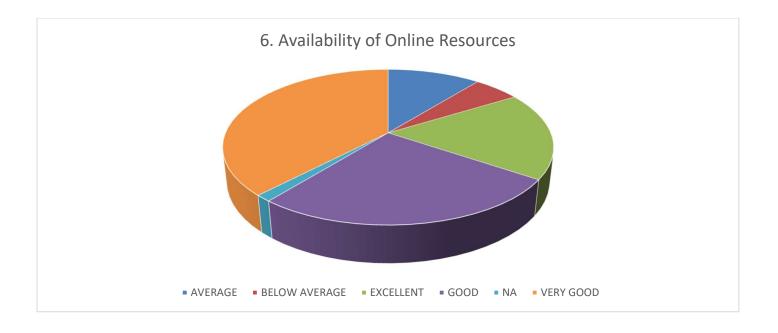

|  |  |  |
| 1.     | Experience with college administrative staff                                        |  |  |  |
| 2.     | Experience with internal evaluation process                                         |  |  |  |
| 3      | Experience with health care facility                                                |  |  |  |
|        | D. OVERALL COLLEGE EXPERIENCE                                                       |  |  |  |
| 1.     | Your overall academic experience                                                    |  |  |  |
| 2.     | Would you recommend this college to others                                          |  |  |  |

### Suggestions, if any:

### <u>Student Feedback Data Analysis – 2021-2022</u>

### A. Academic :-

















#### B. Infrastructure:-

















#### C. Support System:-







## D. Overall College Experience :-