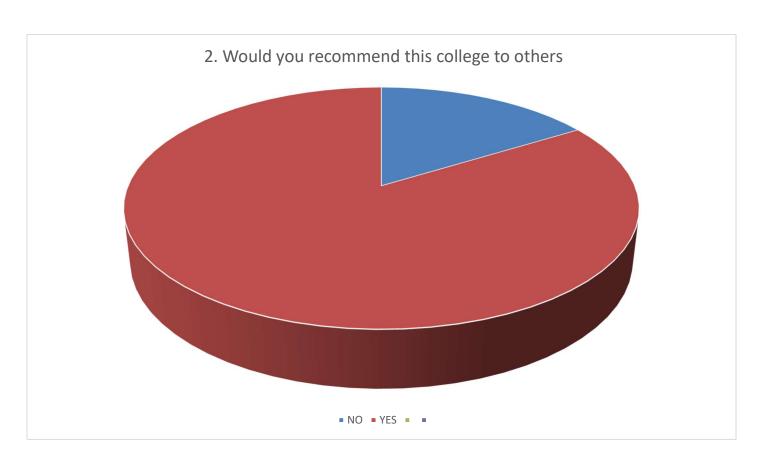

| Sl No. | Parameters                                                                          |  |  |  |
|--------|-------------------------------------------------------------------------------------|--|--|--|
|        | A. ACADEMIC                                                                         |  |  |  |
| 1.     | Use of Teaching Aids and ICT in the class to Facilitate Teaching                    |  |  |  |
| 2.     | Overall Experience with Internal Assessment (Quiz, Assignments, Presentations etc.) |  |  |  |
| 3.     | Student Teacher interaction                                                         |  |  |  |
| 4.     | Integration of theory and practical in classes (wherever applicable)                |  |  |  |
| 5.     | Condition of lab equipments                                                         |  |  |  |
| 6.     | Availability of online resources                                                    |  |  |  |
| 7.     | Participation scope in co-academic and cultural events                              |  |  |  |
| 8.     | Overall learning experience                                                         |  |  |  |
|        | B. INFRASTRUCTURE                                                                   |  |  |  |
| 1.     | Library reading room facility                                                       |  |  |  |
| 2.     | Library digital resources and reading                                               |  |  |  |
| 3.     | Material Support                                                                    |  |  |  |
| 4.     | Internet Facility                                                                   |  |  |  |
| 5.     | Sports facility                                                                     |  |  |  |
| 6.     | Food outlet / canteens                                                              |  |  |  |
| 7      | Drinking water facility                                                             |  |  |  |
| 8.     | Washroom facilities                                                                 |  |  |  |
|        | C. SUPPORT SYSTEM                                                                   |  |  |  |
| 1.     | Experience with college administrative staff                                        |  |  |  |
| 2.     | Experience with internal evaluation process                                         |  |  |  |
| 3      | Experience with health care facility                                                |  |  |  |
|        | D. OVERALL COLLEGE EXPERIENCE                                                       |  |  |  |
| 1.     | Your overall academic experience                                                    |  |  |  |
| 2.     | Would you recommend this college to others                                          |  |  |  |

## D. Overall College Experience :-